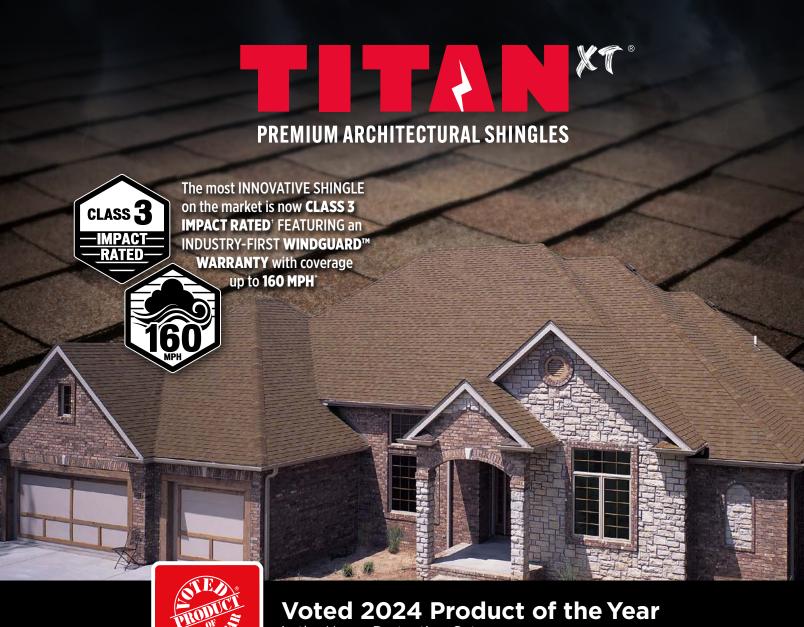

## WHERE INNOVATION MEETS EXTREME TECHNOLOGY®

Titan XT® shingles feature some of the most advanced innovative technology in the industry. With powerful engineering, Titan XT shingles are designed to offer an advantage for both homeowners and contractors, combining in-demand product features into one *Extreme Technology* shingle designed to help weather extreme conditions.

## Titan XT® shingles meet the following classifications

**UL Listed for:**Class A Fire Resistance

**UL Classified:**Wind Resistance
Impact Resistance
ASTM D3462 and ICC-ES
Acceptance Criteria AC438

Tested in Compliance with:
UL 790/ASTM E 108, Class A
ASTM D3161, Class F
ASTM D7158, Class H
UL 2218 Class 3 Impact Resistance<sup>†</sup>
ASTM D3462
ICC-ES Acceptance Criteria AC438

†Titan XT\* shingles are classified by UL for compliance with UL 2218 Class 3 impact resistance.