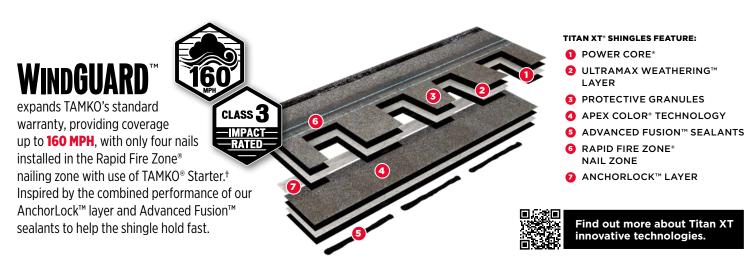

## WHERE INNOVATION MEETS EXTREME TECHNOLOGY®

Titan XT® shingles feature some of the most advanced innovative technology in the industry. With powerful engineering, Titan XT shingles are designed to offer an advantage for both homeowners and contractors, combining in-demand product features into one *Extreme Technology* shingle designed to help weather extreme conditions.

## Titan XT® shingles meet the following classifications

**UL Listed for:**Class A Fire Resistance

**UL Classified:**Wind Resistance
Impact Resistance
ASTM D3462 and ICC-ES
Acceptance Criteria AC438

Tested in Compliance with:
UL 790/ASTM E 108, Class A
ASTM D3161, Class F
ASTM D7158, Class H
UL 2218 Class 3 Impact Resistance<sup>†</sup>
ASTM D3462
ICC-ES Acceptance Criteria AC438

†Titan XT\* shingles are classified by UL for compliance with UL 2218 Class 3 impact resistance.